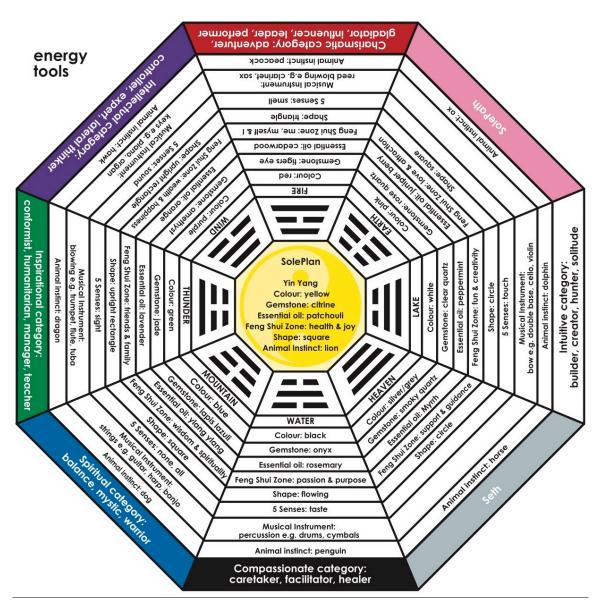

The eight trigrams of the Tao together form the yin yang or tai chi:

The maps for the SolePath categories are based on the Tao and the Zone Energy Map used for mapping energy in a space. The inside row is the trigram image; the outside row is the corresponding SolePath category; the information in the rows between pertains to each particular category. Section 1 contains the map for the Tao; Section 2 contains maps for the categories, category metaphysical tools, category insights and category energy tools.

# THE TAO

| Intellectual Category             | Charismatic Category            | SolePath                       |  |
|-----------------------------------|---------------------------------|--------------------------------|--|
| Hsun/Wind                         | Li/Fire                         | Kun/Earth                      |  |
| Light: always moving, gentle      | Light: hot, bright, clear,      |                                |  |
| Dark: strong, unsettling,         | enlightened                     | Light: life giving, nourishing |  |
| destructive                       | Dark: explosive, can't exist    | Dark: absorbs too much, can't  |  |
|                                   | alone, destructive              | replenish                      |  |
| Controller, Expert, Lateral       |                                 |                                |  |
| Thinker                           | Adventurer, Gladiator,          |                                |  |
|                                   | Influencer, Leader, Performer   |                                |  |
| Inspirational Category            | SolePlan                        | Intuitive Category             |  |
| Chen/Thunder                      | Tai Chi/Yin yang                | Tui/Lake                       |  |
| Light: denotes release,           |                                 | Light: contained joy, depth    |  |
| powerful, heralds nourishment     | Light: balanced                 | without overflowing            |  |
| Dark: abrupt, loud, too powerful, | Dark: unbalanced                | Dark: stagnation               |  |
| chaotic                           |                                 |                                |  |
|                                   |                                 | Builder, Creator, Hunter,      |  |
| Conformist, Humanitarian,         |                                 | Solitude                       |  |
| Manager, Teacher                  |                                 |                                |  |
| Spiritual Category                | Compassionate Category          | Seth                           |  |
| Ken/Mountain                      | Kan/Water                       | Chien/Heaven                   |  |
| Light: constancy, everlasting,    | Light: depth, flowing, fluid,   |                                |  |
| durable, all seeing, always there | reflective, still               | Light: creation                |  |
| Dark: rigid, stuck                | Dark: too much, overflowing, no | Dark: no perspective           |  |
|                                   | boundaries, destructive         |                                |  |
| Balance, Mystic, Warrior          | Caretaker, Facilitator, Healer  |                                |  |

# THE CATEGORIES

| Intellectual Category                                                                                                                                                                                                                                                                                                                 | Charismatic Category                                                                                                                                                                                                                                                                                | SolePath                                                                                                                                                                                                                                                                                                        |
|---------------------------------------------------------------------------------------------------------------------------------------------------------------------------------------------------------------------------------------------------------------------------------------------------------------------------------------|-----------------------------------------------------------------------------------------------------------------------------------------------------------------------------------------------------------------------------------------------------------------------------------------------------|-----------------------------------------------------------------------------------------------------------------------------------------------------------------------------------------------------------------------------------------------------------------------------------------------------------------|
| Metaphysical umbilicus: pineal gland Light: clear thought processes Dark: arrogance Guidance system: thinking World's great minds, navigate through brain, ability to think things through, push boundaries of logic and reason. Contribution is unrestrained moving towards 'more' and 'better'. Controller, Expert, Lateral Thinker | Metaphysical umbilicus: skin Light: shining light Dark: selfish Guidance system: outward sensing World's sparkle people, navigate with outgoing sensing and perception, interpret returning echoes of life. Contribution is sparkle and light. Adventurer, Gladiator, Influencer, Leader, Performer | Light: live with purpose Dark: undeserving  Answers the question 'who am 1?'                                                                                                                                                                                                                                    |
| Inspirational Category                                                                                                                                                                                                                                                                                                                | SolePlan                                                                                                                                                                                                                                                                                            | Intuitive Category                                                                                                                                                                                                                                                                                              |
| Metaphysical umbilicus: adrenals Light: desire to serve Dark: entitlement Guidance system: seeing World's role models, ask 'what does the world need, how can I help', desire to make a difference, serve, help. Contribution is desire to be the change. Conformist, Humanitarian, Manager, Teacher                                  | Light: acceptance<br>Dark: struggle<br>Your plan, created before your<br>incarnation, in collaboration with your<br>soul community                                                                                                                                                                  | Metaphysical umbilicus: core, gut, solar plexus Light: wisdom, ideas Dark: sabotage Guidance system: body responses Gut feeling people, navigate through immediate body wisdom, ideas people, body responses are guide, know things. Contribution is wisdom, knowing, ideas. Builder, Creator, Hunter, Solitude |
| Spiritual Category                                                                                                                                                                                                                                                                                                                    | Compassionate Category                                                                                                                                                                                                                                                                              | Seth                                                                                                                                                                                                                                                                                                            |
| Metaphysical umbilicus: third eye,<br>thyroid<br>Light: connected, strong beliefs<br>Dark: superior<br>Guidance system: connection                                                                                                                                                                                                    | Metaphysical umbilicus: heart<br>Light: heart centred<br>Dark: victim mentality<br>Guidance system: emotion                                                                                                                                                                                         | Light: spiritual support<br>Dark: disbelief                                                                                                                                                                                                                                                                     |
| Metaphysical explorer, navigate through fearless look at 'what you cannot see', push boundaries of belief. Contribution is deep desire to explore the invisible. Balance, Mystic, Warrior                                                                                                                                             | World's 'love' people, navigate<br>through heart, fill world with love and<br>compassion.<br>Contribution is capacity to love.<br>Caretaker, Facilitator, Healer                                                                                                                                    | Divine wisdom                                                                                                                                                                                                                                                                                                   |

#### **ENERGY TOOLS**

#### Intellectual Category

Trigram: wind
Colour: purple
Gemstone: amethyst
Essential oil: orange
Feng Shui Zone: wealth & happiness
Shape: upright rectangle
5 Senses: sound
Musical Instrument: keys e.g. piano,

organ Animal instinct: Hawks are instinctive, calm, freedom loving, faithful, dependable, offer sage council and advice

Controller, Expert, Lateral Thinker

# Inspirational Category Trigram: thunder Colour: green

Gemstone: jade

Essential oil: lavender
Feng Shui Zone: friends & family
Shape: upright rectangle
5 Senses: sight
Musical Instrument: blowing e.g.
trumpet, flute, tuba
Animal instinct: Dragons are wise and
skillful, commanding presence, open to new
ideas, enthusiastic, vital
Conformist, Humanitarian, Manager,

# Teacher Spiritual Category

Trigram: mountain
Colour: blue
Gemstone: lapis lazuli
Essential oil: ylang ylang
Feng Shui Zone: wisdom & spirituality
Shape: square
5 Senses: none, all
Musical Instrument: strings e.g. guitar,
harp, banjo
Animal instinct: Dogs serve humanity,
live work for community, respond to needs
of others, show love and appreciation

Balance, Mystic, Warrior

#### **Charismatic Category**

Trigram: fire Colour: red Gemstone: tigers eye Essential oil: cedarwood Feng Shui Zone: me, myself & I Shape: triangle 5 Senses: smell Musical Instrument: reed blowing e.g.

clarinet, sax Animal instinct: Peacocks are showy, flashy, have deep inner wisdom, confidence, warmth

Adventurer, Gladiator, Influencer, Leader, Performer

#### SolePlan

Trigram: yin yang Colour: yellow Gemstone: citrine Essential oil: patchouli

Feng Shui Zone: health & joy Shape: square

Animal instinct: Lions have strong life energy, best when functioning as part of community, push self to learn more

#### **Compassionate Category**

Trigram: water
Colour: black
Gemstone: onyx
Essential oil: rosemary
Feng Shui Zone: passion & purpose
Shape: flowing
5 Senses: taste
Musical Instrument: percussion e.g.
drums, cymbals

Animal instinct: Penguins are caring, protective, patient, comfortable in different states of consciousness

Caretaker, Facilitator, Healer

#### SolePath

Trigram: earth Colour: pink Gemstone: rose quartz Essential oil: juniper berry Feng Shui Zone: love & attraction Shape: square

Animal instinct: 0x is powerful, protective, determined, resolute, values commitments, air of nobility

#### **Intuitive Category**

Trigram: lake
Colour: white
Gemstone: clear quartz
Essential oil: peppermint
Feng Shui Zone: fun & creativity
Shape: circle
5 Senses: touch
Musical Instrument: bow e.g. double
base, cello, violin
Animal instinct: Dolphins are able to
listen at several different levels
simultaneously, sensitive, keenly aware of
others, live in the now, playful.
Builder, Creator, Hunter, Solitude

### Seth

Trigram: heaven
Colour: silver/grey
Gemstone: smoky quartz
Essential oil: myrrh
Feng Shui Zone: support & guidance
Shape: circle

Animal instinct: Horses place high priority on personal freedom, live in other dimensions, function in practical world, loyal once trust is earned, natural leaders, evoke confidence, love to wander and explore