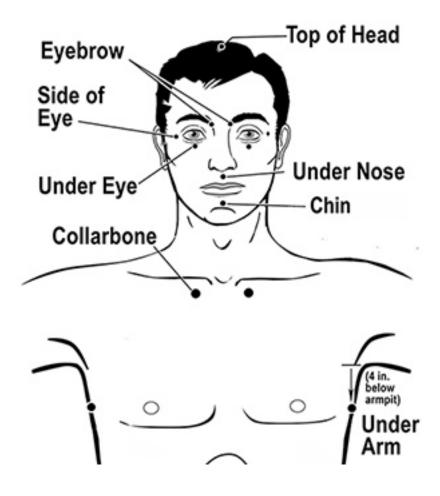

#### Tools for your DarkPath:

Meridian energy tapping

Re-program your DarkPath using Meridian Energy Tapping. When you are in your LightPaths your mental, physical and spiritual energy is expanded. When you are in your DarkPath your energy is collapsed. You can re-direct the energy flow in your body and release blocked energy using Meridian Energy Tapping.

Meridian Energy Tapping uses acupressure points on the energy pathways of the body.

#### **SolePath Meridian Energy Tapping Statement:**

| Even though my ( | JarkPath is:                                   |
|------------------|------------------------------------------------|
|                  | My DarkPath category and path                  |
| "I Am"           |                                                |
|                  | Progression category and progression LightPath |
|                  | Joyful category and joyful LightPath           |

- 1. Tap on the outside of the palm of your hand while saying your statement to set up the reprogramming. Repeat three times.
- 2. Tap on each of the acupressure points highlighted in the diagram while saying your statement. Complete each round of tapping and repeat three times.
  - Acupressure Points: inside eyebrow, outside eyebrow, below eye, upper lip, below lower lip, upper chest, underarm, top of head.
- 3. How can you integrate regular tapping into your life?