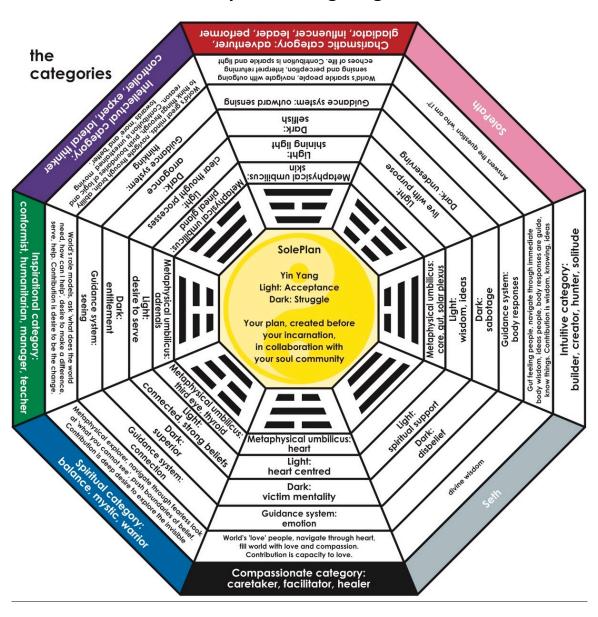

The eight trigrams of the Tao together form the yin yang or tai chi:

The maps for the SolePath categories are based on the Tao and the Zone Energy Map used for mapping energy in a space. The inside row is the trigram image; the outside row is the corresponding SolePath category; the information in the rows between pertains to each particular category. Section 1 contains the map for the Tao; Section 2 contains maps for the categories, category metaphysical tools, category insights and category energy tools.

# THE TAO

| Intellectual Category             | Charismatic Category            | SolePath                       |  |
|-----------------------------------|---------------------------------|--------------------------------|--|
| Hsun/Wind                         | Li/Fire                         | Kun/Earth                      |  |
| Light: always moving, gentle      | Light: hot, bright, clear,      |                                |  |
| Dark: strong, unsettling,         | enlightened                     | Light: life giving, nourishing |  |
| destructive                       | Dark: explosive, can't exist    | Dark: absorbs too much, can't  |  |
|                                   | alone, destructive              | replenish                      |  |
| Controller, Expert, Lateral       |                                 |                                |  |
| Thinker                           | Adventurer, Gladiator,          |                                |  |
|                                   | Influencer, Leader, Performer   |                                |  |
| Inspirational Category            | SolePlan                        | Intuitive Category             |  |
| Chen/Thunder                      | Tai Chi/Yin yang                | Tui/Lake                       |  |
| Light: denotes release,           |                                 | Light: contained joy, depth    |  |
| powerful, heralds nourishment     | Light: balanced                 | without overflowing            |  |
| Dark: abrupt, loud, too powerful, | Dark: unbalanced                | Dark: stagnation               |  |
| chaotic                           |                                 |                                |  |
|                                   |                                 | Builder, Creator, Hunter,      |  |
| Conformist, Humanitarian,         |                                 | Solitude                       |  |
| Manager, Teacher                  |                                 |                                |  |
| Spiritual Category                | Compassionate Category          | Seth                           |  |
| Ken/Mountain                      | Kan/Water                       | Chien/Heaven                   |  |
| Light: constancy, everlasting,    | Light: depth, flowing, fluid,   |                                |  |
| durable, all seeing, always there | reflective, still               | Light: creation                |  |
| Dark: rigid, stuck                | Dark: too much, overflowing, no | Dark: no perspective           |  |
|                                   | boundaries, destructive         |                                |  |
| Balance, Mystic, Warrior          | Caretaker, Facilitator, Healer  |                                |  |

# THE CATEGORIES

| Intellectual Category                                                                                                                                                                                                                                                                                                                 | Charismatic Category                                                                                                                                                                                                                                                                                | SolePath                                                                                                                                                                                                                                                                                                        |
|---------------------------------------------------------------------------------------------------------------------------------------------------------------------------------------------------------------------------------------------------------------------------------------------------------------------------------------|-----------------------------------------------------------------------------------------------------------------------------------------------------------------------------------------------------------------------------------------------------------------------------------------------------|-----------------------------------------------------------------------------------------------------------------------------------------------------------------------------------------------------------------------------------------------------------------------------------------------------------------|
| Metaphysical umbilicus: pineal gland Light: clear thought processes Dark: arrogance Guidance system: thinking World's great minds, navigate through brain, ability to think things through, push boundaries of logic and reason. Contribution is unrestrained moving towards 'more' and 'better'. Controller, Expert, Lateral Thinker | Metaphysical umbilicus: skin Light: shining light Dark: selfish Guidance system: outward sensing World's sparkle people, navigate with outgoing sensing and perception, interpret returning echoes of life. Contribution is sparkle and light. Adventurer, Gladiator, Influencer, Leader, Performer | Light: live with purpose Dark: undeserving  Answers the question 'who am 1?'                                                                                                                                                                                                                                    |
| Inspirational Category                                                                                                                                                                                                                                                                                                                | SolePlan                                                                                                                                                                                                                                                                                            | Intuitive Category                                                                                                                                                                                                                                                                                              |
| Metaphysical umbilicus: adrenals Light: desire to serve Dark: entitlement Guidance system: seeing World's role models, ask 'what does the world need, how can I help', desire to make a difference, serve, help. Contribution is desire to be the change. Conformist, Humanitarian, Manager, Teacher                                  | Light: acceptance<br>Dark: struggle<br>Your plan, created before your<br>incarnation, in collaboration with your<br>soul community                                                                                                                                                                  | Metaphysical umbilicus: core, gut, solar plexus Light: wisdom, ideas Dark: sabotage Guidance system: body responses Gut feeling people, navigate through immediate body wisdom, ideas people, body responses are guide, know things. Contribution is wisdom, knowing, ideas. Builder, Creator, Hunter, Solitude |
| Spiritual Category                                                                                                                                                                                                                                                                                                                    | Compassionate Category                                                                                                                                                                                                                                                                              | Seth                                                                                                                                                                                                                                                                                                            |
| Metaphysical umbilicus: third eye,<br>thyroid<br>Light: connected, strong beliefs<br>Dark: superior<br>Guidance system: connection                                                                                                                                                                                                    | Metaphysical umbilicus: heart<br>Light: heart centred<br>Dark: victim mentality<br>Guidance system: emotion                                                                                                                                                                                         | Light: spiritual support<br>Dark: disbelief                                                                                                                                                                                                                                                                     |
| Metaphysical explorer, navigate through fearless look at 'what you cannot see', push boundaries of belief. Contribution is deep desire to explore the invisible. Balance, Mystic, Warrior                                                                                                                                             | World's 'love' people, navigate<br>through heart, fill world with love and<br>compassion.<br>Contribution is capacity to love.<br>Caretaker, Facilitator, Healer                                                                                                                                    | Divine wisdom                                                                                                                                                                                                                                                                                                   |