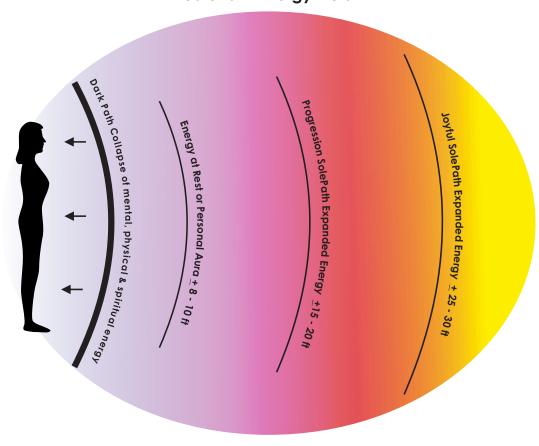

## SolePath Energy Field

SolePath is your Sub-conscious self and it is the reason you behave the way that you do. Your SolePath governs your behaviour and regulates your response to everything that impacts your life.

Your personal, unique, individual SolePath is a braid of two LightPaths and one DarkPath.

LightPaths are a place of expanded energy where your gifts and greatness lie. When you live your life from this place of expanded energy you find joy, health, love and happiness.

Your DarkPath is a place of collapsed energy and is your place of growth. When you live your life from this place of collapsed energy, life is a challenge.

SolePath connects you with your gifts and greatness so that you can live with purpose and learn how you can serve and make a difference in the world.

Your LightPaths reveal your gifts and greatness. Your DarkPath harbours the skills that cause your energetic collapse.

#### LightPaths

Your two LightPaths are a place of expanded energy. They are who you are born to be and provide clues to your purpose, to your gifts and greatness. LightPaths are how you discover the 'thing' that you were born to do and have the life experience your soul intended. When you live your life from your LightPath expansion you find joy, health, love, happiness and meaning. You also learn how you can be of service and make a difference in the world.

#### **DarkPath**

Your DarkPath is a place of collapsed energy. It is mastered energy and is believed to have been completed in past life experience. You have lived your DarkPath in a different life and bring all of the skills of this path into this lifetime. Your DarkPath therefore feels easy for you, automatic, almost your deepest sub-conscious response, but it does not have any of the excitement, joy and purpose of your LightPaths. Your DarkPath is therefore often more familiar than your LightPaths.