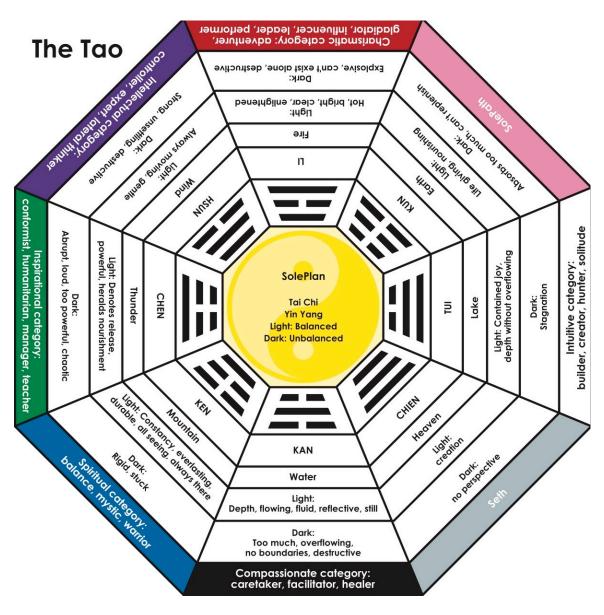

Key understandings of the Tao

- Connection between us all and also with everything
- Balance when one part is out of balance, all parts are affected
- Flow non-resistant to what is going on around us

The Tao teaches that the fundamental law underlying everything in the universe is utterly plain and simple; no matter how complicated life may appear. The Tao is intrinsically connected to yin yang or tai chi and to the eight original building blocks of nature (called trigrams) – heaven and earth, wind and lake, thunder and mountain, fire and water.

The eight trigrams of the Tao together form the yin yang or tai chi:

The maps for the SolePath categories are based on the Tao and the Zone Energy Map used for mapping energy in a space. The inside row is the trigram image; the outside row is the corresponding SolePath category; the information in the rows between pertains to each particular category. Section 1 contains the map for the Tao; Section 2 contains maps for the categories, category metaphysical tools, category insights and category energy tools.

# THE TAO

| Intellectual Category             | Charismatic Category            | SolePath                       |  |
|-----------------------------------|---------------------------------|--------------------------------|--|
| Hsun/Wind                         | Li/Fire                         | Kun/Earth                      |  |
| Light: always moving, gentle      | Light: hot, bright, clear,      |                                |  |
| Dark: strong, unsettling,         | enlightened                     | Light: life giving, nourishing |  |
| destructive                       | Dark: explosive, can't exist    | Dark: absorbs too much, can't  |  |
|                                   | alone, destructive              | replenish                      |  |
| Controller, Expert, Lateral       |                                 |                                |  |
| Thinker                           | Adventurer, Gladiator,          |                                |  |
|                                   | Influencer, Leader, Performer   |                                |  |
| Inspirational Category            | SolePlan                        | Intuitive Category             |  |
| Chen/Thunder                      | Tai Chi/Yin yang                | Tui/Lake                       |  |
| Light: denotes release,           |                                 | Light: contained joy, depth    |  |
| powerful, heralds nourishment     | Light: balanced                 | without overflowing            |  |
| Dark: abrupt, loud, too powerful, | Dark: unbalanced                | Dark: stagnation               |  |
| chaotic                           |                                 |                                |  |
|                                   |                                 | Builder, Creator, Hunter,      |  |
| Conformist, Humanitarian,         |                                 | Solitude                       |  |
| Manager, Teacher                  |                                 |                                |  |
| Spiritual Category                | Compassionate Category          | Seth                           |  |
| Ken/Mountain                      | Kan/Water                       | Chien/Heaven                   |  |
| Light: constancy, everlasting,    | Light: depth, flowing, fluid,   |                                |  |
| durable, all seeing, always there | reflective, still               | Light: creation                |  |
| Dark: rigid, stuck                | Dark: too much, overflowing, no | Dark: no perspective           |  |
|                                   | boundaries, destructive         |                                |  |
| Balance, Mystic, Warrior          | Caretaker, Facilitator, Healer  |                                |  |