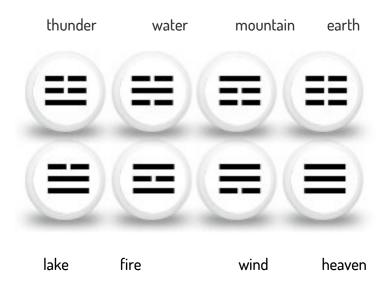

Key understandings of the Tao

- Connection between us all and also with everything
- Balance when one part is out of balance, all parts are affected
- Flow non-resistant to what is going on around us

The Tao teaches that the fundamental law underlying everything in the universe is utterly plain and simple; no matter how complicated life may appear. The Tao is intrinsically connected to yin yang or tai chi and to the eight original building blocks of nature (called trigrams) – heaven and earth, wind and lake, thunder and mountain, fire and water.

The eight trigrams of the Tao together form the yin yang or tai chi:

The maps for the SolePath categories are based on the Tao and the Zone Energy Map used for mapping energy in a space. The inside row is the trigram image; the outside row is the corresponding SolePath category; the information in the rows between pertains to each particular category. Section 1 contains the map for the Tao; Section 2 contains maps for the categories, category metaphysical tools, category insights and category energy tools.

# THE TAO

| Intellectual Category             | Charismatic Category            | SolePath                       |  |
|-----------------------------------|---------------------------------|--------------------------------|--|
| Hsun/Wind                         | Li/Fire                         | Kun/Earth                      |  |
| Light: always moving, gentle      | Light: hot, bright, clear,      |                                |  |
| Dark: strong, unsettling,         | enlightened                     | Light: life giving, nourishing |  |
| destructive                       | Dark: explosive, can't exist    | Dark: absorbs too much, can't  |  |
|                                   | alone, destructive              | replenish                      |  |
| Controller, Expert, Lateral       |                                 |                                |  |
| Thinker                           | Adventurer, Gladiator,          |                                |  |
|                                   | Influencer, Leader, Performer   |                                |  |
| Inspirational Category            | SolePlan                        | Intuitive Category             |  |
| Chen/Thunder                      | Tai Chi/Yin yang                | Tui/Lake                       |  |
| Light: denotes release,           |                                 | Light: contained joy, depth    |  |
| powerful, heralds nourishment     | Light: balanced                 | without overflowing            |  |
| Dark: abrupt, loud, too powerful, | Dark: unbalanced                | Dark: stagnation               |  |
| chaotic                           |                                 |                                |  |
|                                   |                                 | Builder, Creator, Hunter,      |  |
| Conformist, Humanitarian,         |                                 | Solitude                       |  |
| Manager, Teacher                  |                                 |                                |  |
| Spiritual Category                | Compassionate Category          | Seth                           |  |
| Ken/Mountain                      | Kan/Water                       | Chien/Heaven                   |  |
| Light: constancy, everlasting,    | Light: depth, flowing, fluid,   |                                |  |
| durable, all seeing, always there | reflective, still               | Light: creation                |  |
| Dark: rigid, stuck                | Dark: too much, overflowing, no | Dark: no perspective           |  |
|                                   | boundaries, destructive         |                                |  |
| Balance, Mystic, Warrior          | Caretaker, Facilitator, Healer  |                                |  |